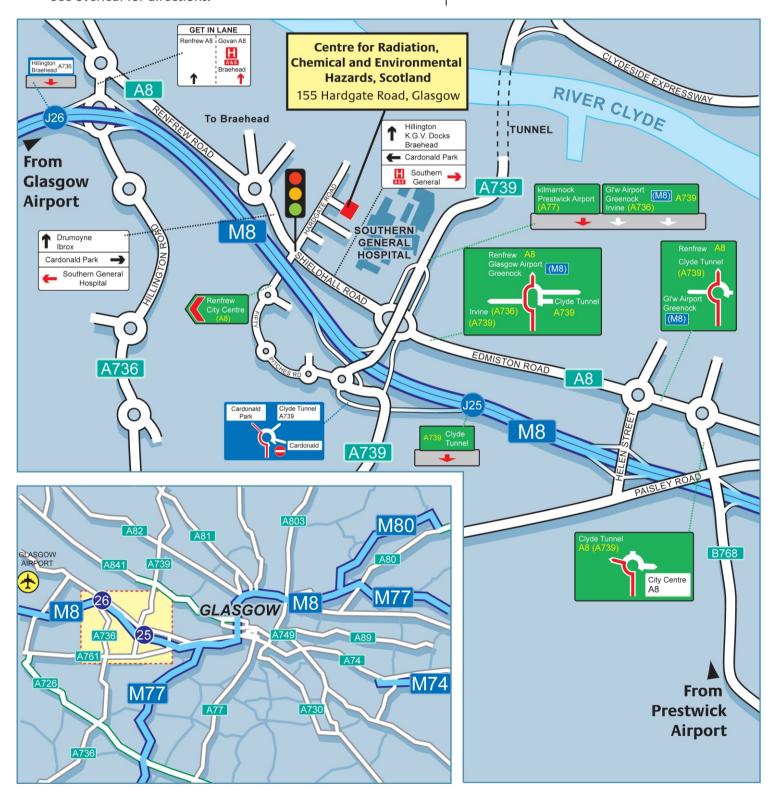

# **Directions**

The CRCE Scotland is situated on Hardgate Road near the Southern General Hospital.

# Road

Entering our Postcode into your Sat Nav will bring you onto Hardgate Road.

A disabled parking space is available and the main entrance has a ramp.

#### From West

- M8 motorway to Junction 26.
- At end of slip turn left and follow sign to Govan.
- Turn right at roundabout onto Renfrew Road
- Straight over next roundabout onto Shieldhall Road.
- · Turn left at lights onto Hardgate Road
- CRCE's car park is 100m on the right after the Hospital entrance.

#### From East

- M8 motorway to Junction 25.
- Follow sign to Cardonald Park.
- Straight over next four roundabouts, then under bridge.
- Straight over traffic lights onto Hardgate Road.
- CRCE's car park is 100m on the right after the Hospital entrance.

# From North of the River Clyde

- At tunnel exit proceed on dual carriageway to roundabout.
- Follow instructions from East from Cardonald Park above.

#### Bus

The 747 Firstbus service runs from Glasgow airport to the city centre and passes the rear entrance of the hospital with a short walk through the hospital to CRCE. The 90 Firstbus service operates from Patrick station through the hospital to CRCE. For further details phone Travel Line: 0870 608 2608.

# **Rail or Underground**

From Queen Street/Central Stations

- To Cardonald Station (20 minute walk via Shieldhall Road).
- Underground from Buchanan Street/St Enoch to Govan. Buses for the Hospital grounds are at the street level bus stop, NOT the terminus. Taxi's at the rank beside the square opposite.

### Air

- Glasgow Airport is 5 miles west of CRCE.
  Take M8 for Glasgow until Junction 26.
  Follow Road directions from West opposite.
- Taxi's are available outside the main terminal building.