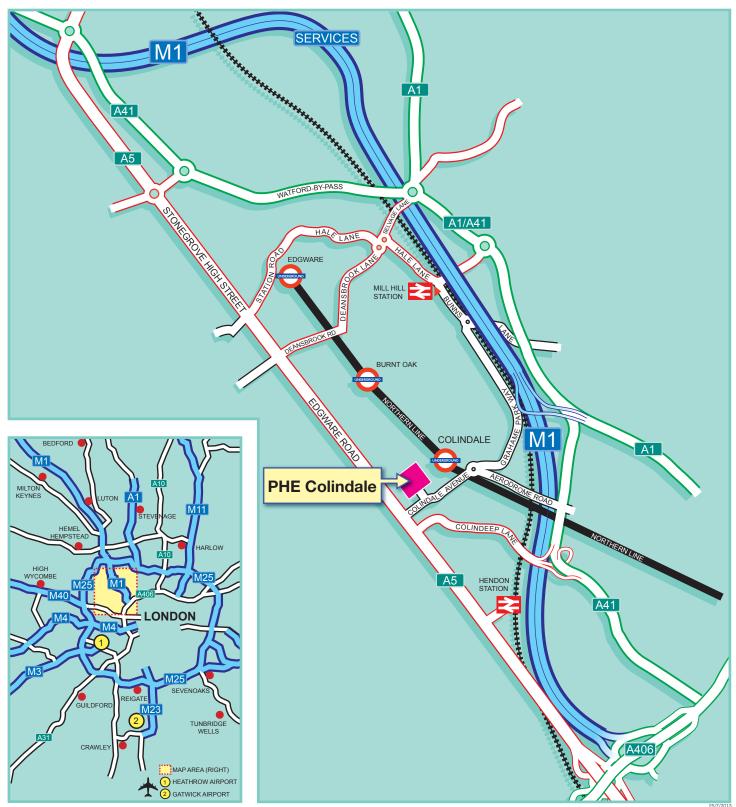

# **PHE Colindale**

61 Colindale Avenue London NW9 5EQ

Tel: 020 8200 4400 Fax: 020 8200 7868

# **Transport**

Hendon
Approximately 40 minutes walk to our site, or bus routes 32 or 142 to junction of Edgware Road and Colindale Avenue.

Bus routes 204 and 303 to Colindale station.

**Underground** Northern line (Edgware Branch) to Colindale (Zone 4).
Turn right out of the station: PHE Colindale is a 5 minute walk.

### Air and road

**Heathrow airport** Follow sign onto M4 at junction 4a and travel eastbound to junction 1.

Join the A406 (North Circular) and travel north towards Hendon and signs for the M1 junction 1. From here follow the detailed map BELOW.

### Gatwick airport

Follow the signs onto M23 at junction 92 and travel north to join the M25 at junction 8.

Travel clockwise around the M25 to junction 15 and join the M4. Travel eastbound on the M4 to junction 1.

Join the A406 (North Circular) here and travel north towards Hendon and signs for the M1 junction 1. From here follow the detailed map below.